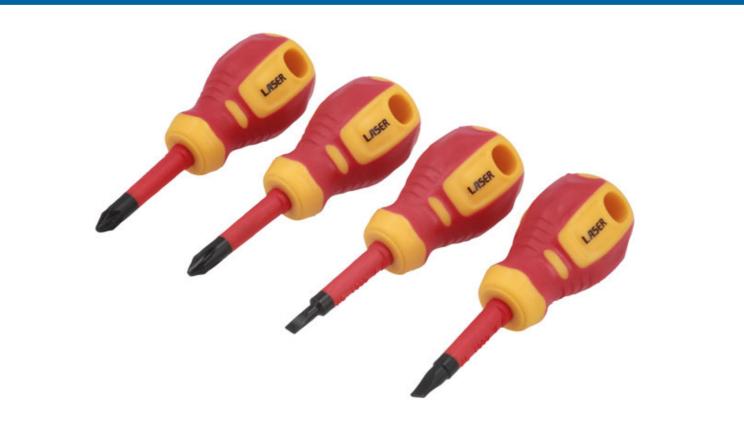

## Slim Stubby Insulated Screwdriver Set 4pc

A set of 4 fully insulated IEC60900 certified stubby screwdrivers suitable for use on live circuits up to 1000v AC and 1500v DC, making them ideal for use by electricians, auto electricians or mechanics working on hybrid and electric vehicles. Manufactured from chrome molybdenum with soft grip handles and featuring slim profile blades, suitable for use on fixings with limited access.

## **Additional Information**

- Sizes: Pozi Pz2 x 40mm; Phillips Ph2 x 40mm; Flat 4.0 x 40mm and 5.5 x 40mm.
- Slim blade for confined areas. Soft grip handle with hanging hole.
- Blade manufactured from chrome molybdenum.
- · Suitable for industry, automotive and domestic use.
- Manufactured to IEC60900 standards, for safe operator use on live voltages up to 1000V AC / 1500V DC.