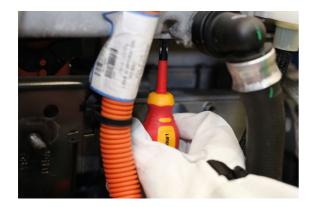

## Slim Stubby Insulated Screwdriver Set 4pc

A set of 4 fully insulated IEC60900 certified stubby screwdrivers suitable for use on live circuits up to 1000v AC and 1500v DC, making them ideal for use by electricians, auto electricians or mechanics working on hybrid and electric vehicles. Manufactured from chrome molybdenum with soft grip handles and featuring slim profile blades, suitable for use on fixings with limited access.